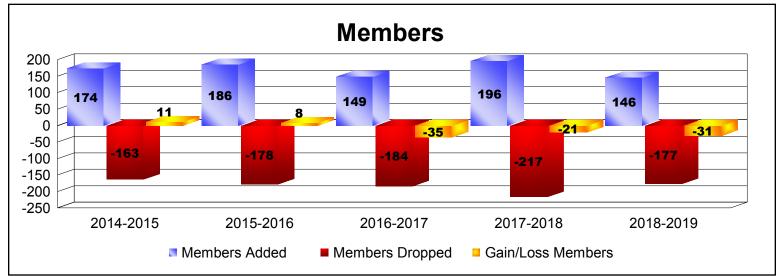

District 104 E

As of June 2019 Cumulative

| Year      | New<br>Clubs | Dropped<br>Clubs | Gain/<br>Loss<br>Clubs | New<br>Members | Charter<br>Members | Reinstate<br>Members | Transfer<br>Members | Total<br>Member<br>Added | Total<br>Members<br>Dropped | Gain/<br>Loss<br>Members |
|-----------|--------------|------------------|------------------------|----------------|--------------------|----------------------|---------------------|--------------------------|-----------------------------|--------------------------|
| 2014-2015 | 0            | 0                | 0                      | 153            | 2                  | 1                    | 18                  | 174                      | -163                        | 11                       |
| 2015-2016 | 0            | 0                | 0                      | 153            | 16                 | 3                    | 14                  | 186                      | -178                        | 8                        |
| 2016-2017 | 0            | 0                | 0                      | 138            | 0                  | 6                    | 5                   | 149                      | -184                        | -35                      |
| 2017-2018 | 0            | 0                | 0                      | 140            | 7                  | 2                    | 47                  | 196                      | -217                        | -21                      |
| 2018-2019 | 0            | 0                | 0                      | 119            | 3                  | 4                    | 20                  | 146                      | -177                        | -31                      |
| Average   | 0            | 0                | 0                      | 141            | 6                  | 3                    | 21                  | 170                      | -184                        | -14                      |